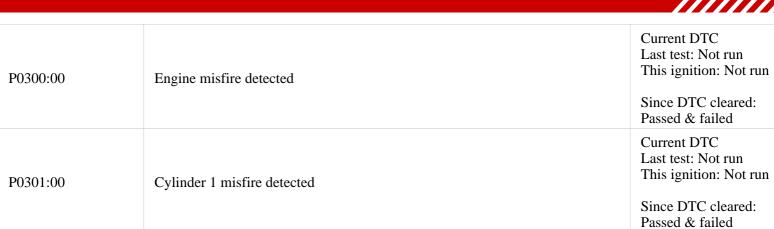

# 1. Engine control module( 8 DTCs )

| Codes    | Description                                                                 | Status                                                                                                |
|----------|-----------------------------------------------------------------------------|-------------------------------------------------------------------------------------------------------|
| P000B:00 | Exhaust Camshaft Position (CMP) system slow response bank 1                 | Current DTC<br>Last test:<br>Failed/current<br>This ignition: Not run<br>Since DTC cleared:<br>Failed |
| P0024:00 | Exhaust Camshaft Position (CMP) system performance bank 2                   | Current DTC<br>Last test:<br>Failed/current<br>This ignition: Not run<br>Since DTC cleared:<br>Failed |
| P0134:00 | Heated Oxygen Sensor (HO2S) circuit insufficient activity (bank 1 sensor 1) | Current DTC<br>Last test:<br>Failed/current<br>This ignition: Not run<br>Since DTC cleared:<br>Failed |
| P0300:00 | Engine misfire detected                                                     | Current DTC<br>Last test:<br>Failed/current<br>This ignition: Not run<br>Since DTC cleared:<br>Failed |
| P0306:00 | Cylinder 6 misfire detected                                                 | Current DTC<br>Last test:<br>Failed/current<br>This ignition: Not run<br>Since DTC cleared:<br>Failed |
| P0014:00 | Exhaust Camshaft Position (CMP) system performance bank 1                   | Current DTC<br>Last test: Not run<br>This ignition: Not run<br>Since DTC cleared:<br>Passed & failed  |