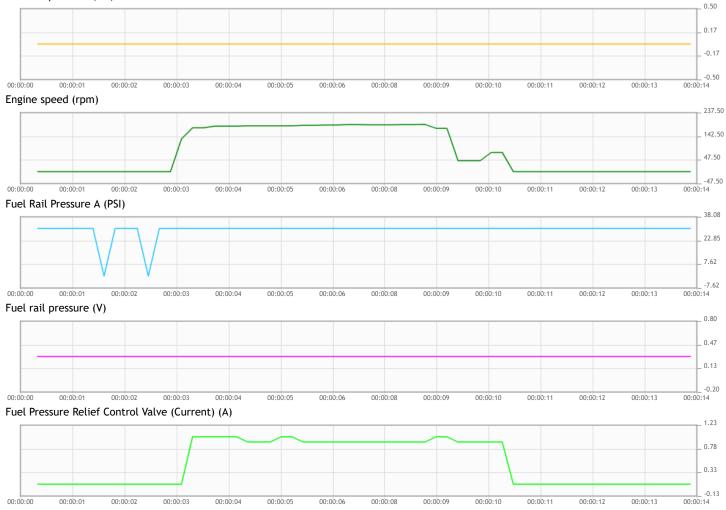

## Self-diagnosis data Self-diagnosis parameters

Workshop data Company name Roy Ag Services Address 503, 2nd Ave Province City Roy Postcode 59471 Telephone number E-mail fixn\_junk@protonmail.com Operator Dustin Vehicle data 1FT7W3BT2EEB29213 DCD644 License plate number VIN Make FORD Model F Series Super Duty Engine type Power Stroke Vehicle ID\* Power Stroke 6.7 [2011>2016] Outline Period \* identification code referred to the VIN or to the engine code Instrumentation SW version TEXA IDC5 Truck 51.1.2 DNRHT002112 VCI serial number General test data 2/21/2022 Date Start time 2/21/2022 9:56:18 AM End time 2/21/2022 9:56:32 AM Self-diagnosis data Low fuel pressure system 📕 Low 📕 Not Low 00:00:00 00:00:01 00:00:02 00:00:03 00:00:04 00:00:12 00:00:13 00:00:05 00:00:06 00:00:08 00:00:09 00:00:10 00:00:11 00:00:14

Fuel rail pressure A command (PSI)

теха

## Fuel rail pressure (PSI)

Stamp and signature