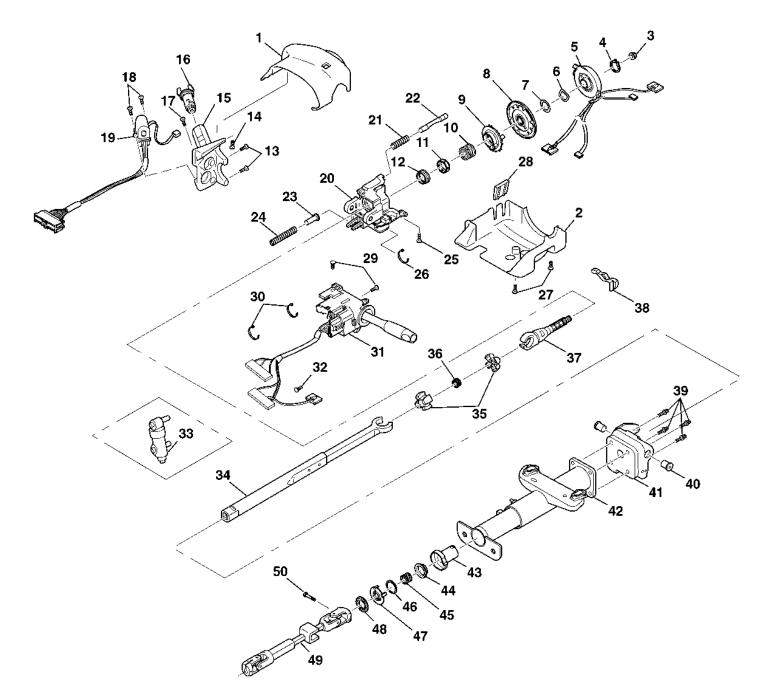

## **Tilt Floor Shift**

- (1) Upper Shroud
- (2) Lower Shroud
- (3) Flanged Prevailing Torque Nut
- (4) Retaining Ring
- (5) SIR Coil Assembly
- (6) Wave Washer
- (7) Bearing Retainer
- (8) Shaft Lock Shield Assembly
- (9) Turn Signal Cancel Cam Assembly
- (10) Upper Bearing Spring

(11) Upper Bearing Inner Race Seat (12) Inner Race (13) Pan Head Tapping Screw (14) TORX® Head Screw (15) Lock Module Assembly (16) Steering Column Lock Cylinder Set (17) Pan Head Tapping Screw (18) Tapping Screw (19) Ignition and Key Alarm Switch Assembly (20) Steering Column Tilt Head Assembly (21) Lock Bolt Spring (22) Lock Bolt Assembly (23) Spring Guide (24) Tilt Spring (25) TORX® Head Screw (26) Wire Harness Strap (27) Pan Head Tapping Screw (28) Shroud Protector (29) Pan Head Tapping Screw (30) Wire Harness Strap (31) Turn Signal and Multifunction Switch Assembly (32) Axial Position Assurance Connector (33) Steering Column Electric Park Lock (34) Lower Steering Shaft Assembly (35) Centering Sphere (36) Joint Preload Spring (37) Race and Upper Shaft Assembly (38) Tilt Lever Assembly (39) TORX® Head Screw (40) Pivot Pin (41) Steering Column Support Assembly (42) Steering Column Jacket Assembly (43) Adapter and Bearing Assembly (44) Lower Bearing Seat

(49) Intermediate Steering Column Shaft Assembly(50) Pinch Bolt

"Portions of materials contained herein have been reprinted with permission of General Motors Corporation, Service and Parts Operations" License Agreement #0410810.

Copyright 2007 - 2012 Service Repair Solutions, Inc.

(45) Lower Bearing Spring(46) Lower Bearing Retainer

(47) Sensor Retainer(48) Steering Shaft Seal