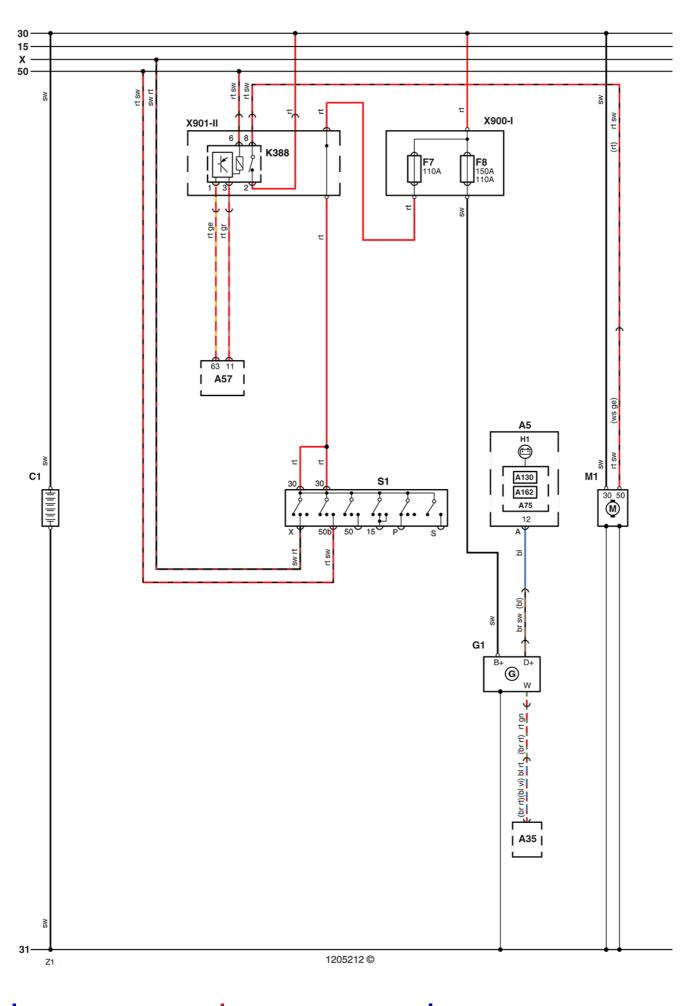

## Volkswagen (EU) Beetle

AZJ/2 (1C1/9C1/1Y7) (98-11)

- G1 Alternator
- · H1 Alternator warning lamp
- C1 Battery
- 30 Battery +
- · Z1 Battery, in engine bay
- 31 Battery -
- A130 Diagnostic module
- A35 Engine control module (ECM)
- F7
- F8
- X900-I Fuse box/relay plate, engine bay 1
- X901-II Fuse box/relay plate, fascia 2
- · S1 Ignition switch
- X Ignition switch accessories
- 15 Ignition switch ignition ON
- · 50 Ignition switch start signal
- · A162 Immobilizer control module
- A75 Instrumentation control module
- A5 Instrument panel
- M1 Starter motor
- · K388 Starter motor inhibitor relay
- A57 Transmission control module (TCM)